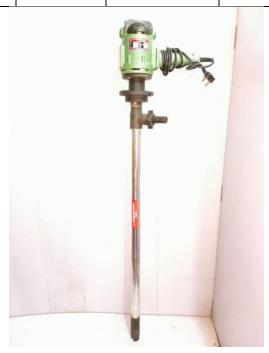

# ALUMINIUM BARREL PUMP MODEL MBAL-1 DESCRIPTION

OUTER DIA: - Ø40 mm,

Outlet size: - 25 mm Power: - 0.88 kw,

Speed: - 14000 RPM, Voltage: - 220v, 50 Hz,

Fitted with ON-OFF Switch,

Available with Flame proof Motor Also (NON CMRI)

MATERIAL OF CONSTRUCTION:- ALUMINIUM PIPE TUBE, PLASTIC

**IMPELLER MS SHAFT** 

MEASUREMENT:- 145 X 33 X 22 cm

#### IN Built Filters

| HEAD IN MTRS    | 0   | 5   | 10  | 12      |
|-----------------|-----|-----|-----|---------|
| CAPACITY IN LPM | 40  | 30  | 15  | SHUT OF |
| AMPERE          | 2.4 | 2.3 | 2.3 | 2.3     |