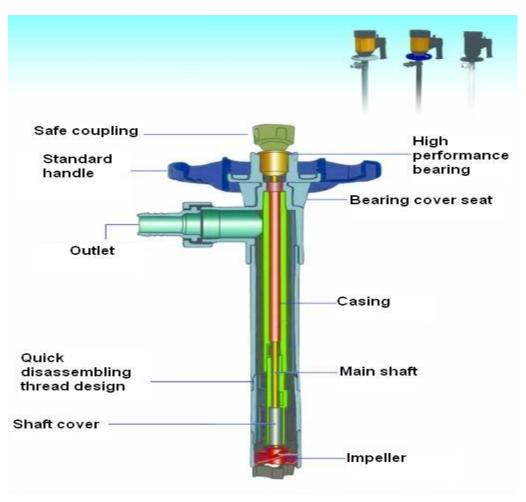

D IN MTRS   | 0   | 5   | 10  | 15  | 20  | 23      |
|----------------|-----|-----|-----|-----|-----|---------|
| CAPCITY IN LPM | 43  | 31  | 26  | 16  | 6   | SHUT OF |
| AMPERE         | 2.8 | 2.5 | 2.5 | 2.5 | 2.2 | 2.0     |



# ALUMINIUM BARREL PUMP MODEL MBAL-1 DESCRIPTION

OUTER DIA: - Ø40 mm,

Outlet size: - 25 mm Power: - 0.88 kw,

Speed: - 14000 RPM, Voltage: - 220v, 50 Hz,

Fitted with ON-OFF Switch,

Available with Flame proof Motor Also (NON CMRI)

MATERIAL OF CONSTRUCTION:- ALUMINIUM PIPE TUBE, PLASTIC

**IMPELLER MS SHAFT** 

MEASUREMENT:- 145 X 33 X 22 cm

#### IN Built Filters

| HEAD IN MTRS    | 0   | 5   | 10  | 12      |
|-----------------|-----|-----|-----|---------|
| CAPACITY IN LPM | 40  | 30  | 15  | SHUT OF |
| AMPERE          | 2.4 | 2.3 | 2.3 | 2.3     |







| Address: - 21/A Canning Street, Ground Floor, Kolkata - 700001 West Bengal, India |
|-----------------------------------------------------------------------------------|
| Phone No :- (033) 2230 8125                                                       |
| Phone No :- (033) 2262 8392                                                       |
| Mobile No :- +91 88779 90087                                                      |
| WhatsApp No :- +91 88779 90087                                                    |
| Email ID. :- powerpointpumps@yahoo.co.in                                          |
| Website:- <u>www.industrialpumpsindia.com/</u>                                    |