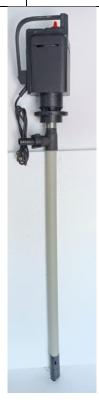

#### PP BARREL PUMP MODEL MBPP-1 DESCRIPTION

OUTER DIA: - Ø40 mm,

Outlet size: - 25 mm Power: - 0.88 kw,

Speed: - 14000 RPM, Voltage: - 220v, 50 Hz,

Fitted with ON-OFF Switch,

Available with Flame proof Motor Also (NON CMRI)

MATERIAL OF CONSTRUCTION:- PP PIPE TUBE, PP

IMPELLER AND ALLOY 20 SHAFT

MEASUREMENT:- 145 X 33 X 22 cm

# IN Built Filters

| HEAD IN MTRS   | 0   | 5   | 10  | 15  | 20  | 23      |
|----------------|-----|-----|-----|-----|-----|---------|
| CAPCITY IN LPM | 43  | 31  | 26  | 16  | 6   | SHUT OF |
| AMPERE         | 2.8 | 2.5 | 2.5 | 2.5 | 2.2 | 2.0     |