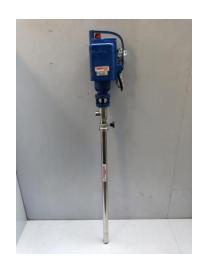

### Stainless steel MODEL MBSS-1 DESCRIPTION

OUTER DIA: - Ø40 mm, Outlet size: - 25 mm

Power: - 0.88 kw,

Speed: - 14000 RPM, Voltage: - 220v, 50 Hz,

Fitted with ON-OFF Switch,

Available with Flame proof Motor Also (NON CMRI)

MATERIAL OF CONSTRUCTION: - S.S PIPE TUBE, SS IMPELLER SS

**SHAFT** 

MEASUREMENT:- 145 X 33 X 22 cm

### IN Built Filters

| HEAD IN METER   | 0   | 5   | 10  | 15  | 20  | 23      |
|-----------------|-----|-----|-----|-----|-----|---------|
| CAPACITY IN LPM | 43  | 31  | 26  | 16  | 6.3 | SHUT OF |
| AMPERE          | 2.8 | 2.8 | 2.5 | 2.5 | 2.2 | 2.0     |