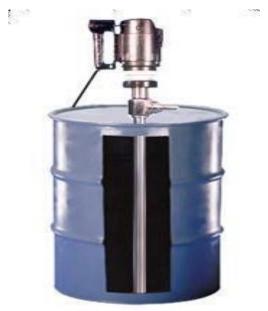

### Stainless steel MODEL MBSS-1 DESCRIPTION

OUTER DIA: - Ø40 mm, Outlet size: - 25 mm

Power: - 0.88 kw,

Speed: - 14000 RPM, Voltage: - 220v, 50 Hz,

Fitted with ON-OFF Switch,

Available with Flame proof Motor Also (NON CMRI)

MATERIAL OF CONSTRUCTION: - S.S PIPE TUBE, SS IMPELLER SS

**SHAFT** 

MEASUREMENT:- 145 X 33 X 22 cm